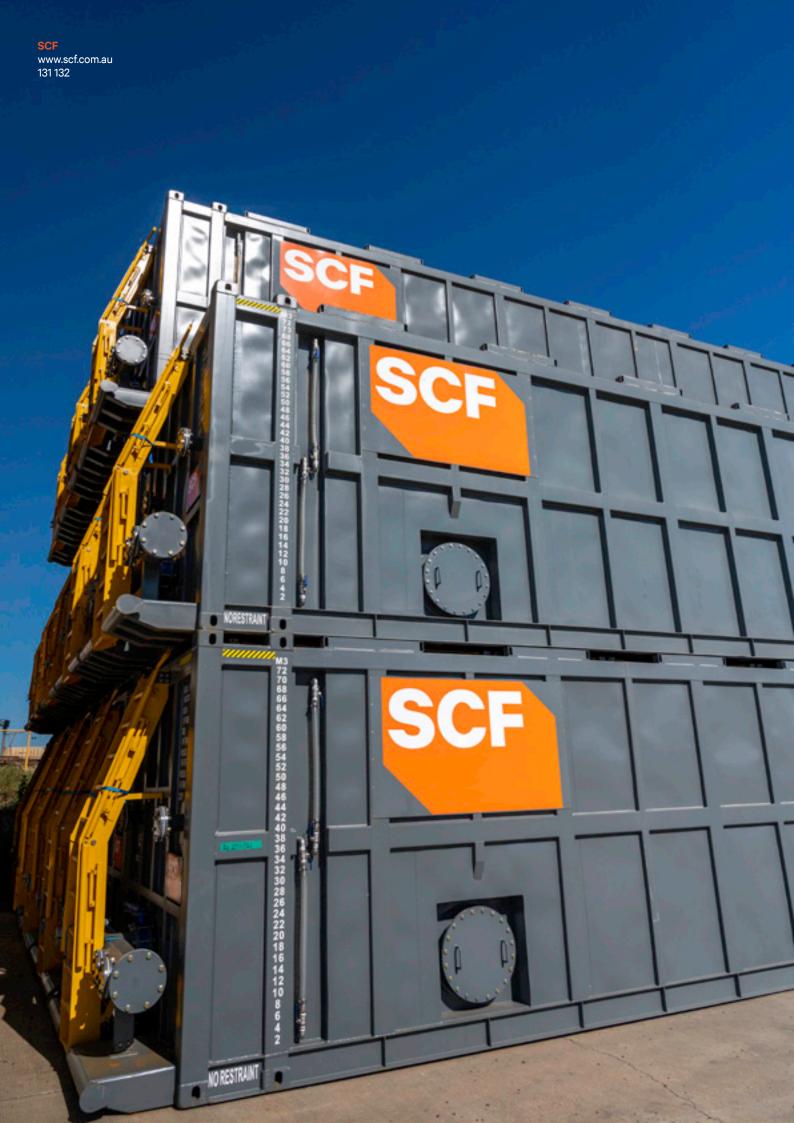

Top: One tank can store up to 77,000L, or 500BBL of liquid on-site.

Middle Left: Stairs and fold-able handrails provide safe access to the top.

Middle Right: Bulk Liquid Tanks can be quickly deployed.

Below:
With hand rails
down, Bulk Liquid
Tanks can be
stacked and
connected in a
farm configuration
for even greater
storage capacity.