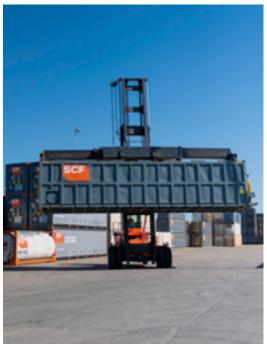

Top: One tank can store up to 77,000L, or 500BBL of liquid on-site.

Middle Left: Stairs and fold-able handrails provide safe access to the top.

Middle Right: Bulk Liquid Tanks can be quickly deployed.

Below:
With hand rails
down, Bulk Liquid
Tanks can be
stacked and
connected in a
farm configuration
for even greater
storage capacity.

Skid mounted for fast, costeffective long-distance mobilisation, these tanks are a versatile solution for onsite liquid storage requirements.