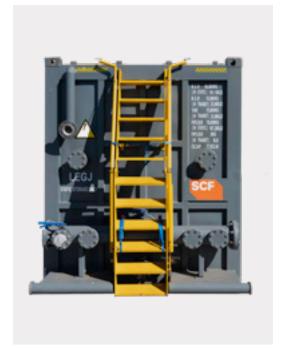

Top: One tank can store up to 77,000L, or 500BBL of liquid on-site.

Middle Left: Stairs and fold-able handrails provide safe access to the top.

Middle Right: Bulk Liquid Tanks can be quickly deployed.

Below:
With hand rails
down, Bulk Liquid
Tanks can be
stacked and
connected in a
farm configuration
for even greater
storage capacity.