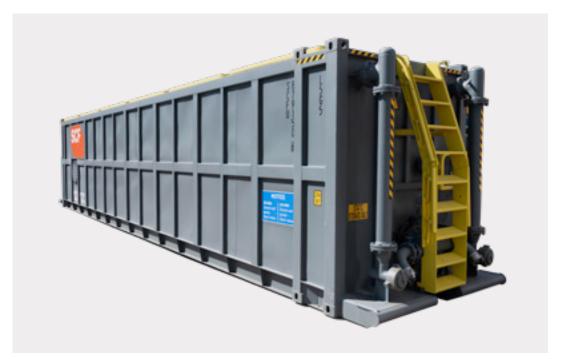

Top: One tank can store up to 77,000L, or 500BBL of liquid on-site.

Middle Left: Stairs and fold-able handrails provide safe access to the top.

Middle Right: Bulk Liquid Tanks can be quickly deployed.

Below:
With hand rails
down, Bulk Liquid
Tanks can be
stacked and
connected in a
farm configuration
for even greater
storage capacity.