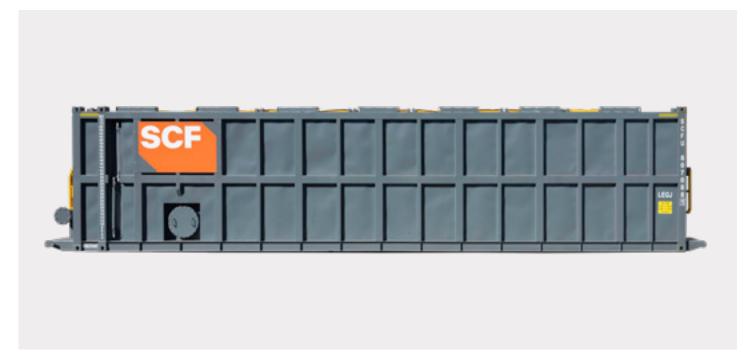

## **Key Features**

- 500mm side access for cleaning and OHS
- 2 x 500mm hatches in roof
- Sump allows full evacuation
- Full manifold allows unit connectivity for larger projects
- 500BBL capacity
- Can be double stacked to reduce footprint on site

### **Details**

SCF's 45ft Bulk Liquid Storage Tank offers a scalable storage solution for the construction, waste, chemical cleaning and shutdown sectors.

Tanks are fitted with 8 inch manifolds with multiple 4 inch couplings, which allows units to be easily combined to create tank farms. Each unit is supplied with an FDA approved internal lining, so they can be deployed into large scale potable water storage projects.

Top: One tank can store up to 77,000L, or 500BBL of liquid on-site.

Middle Left: Stairs and fold-able handrails provide safe access to the top.

Middle Right: Bulk Liquid Tanks can be quickly deployed.

Below:
With hand rails
down, Bulk Liquid
Tanks can be
stacked and
connected in a
farm configuration
for even greater
storage capacity.