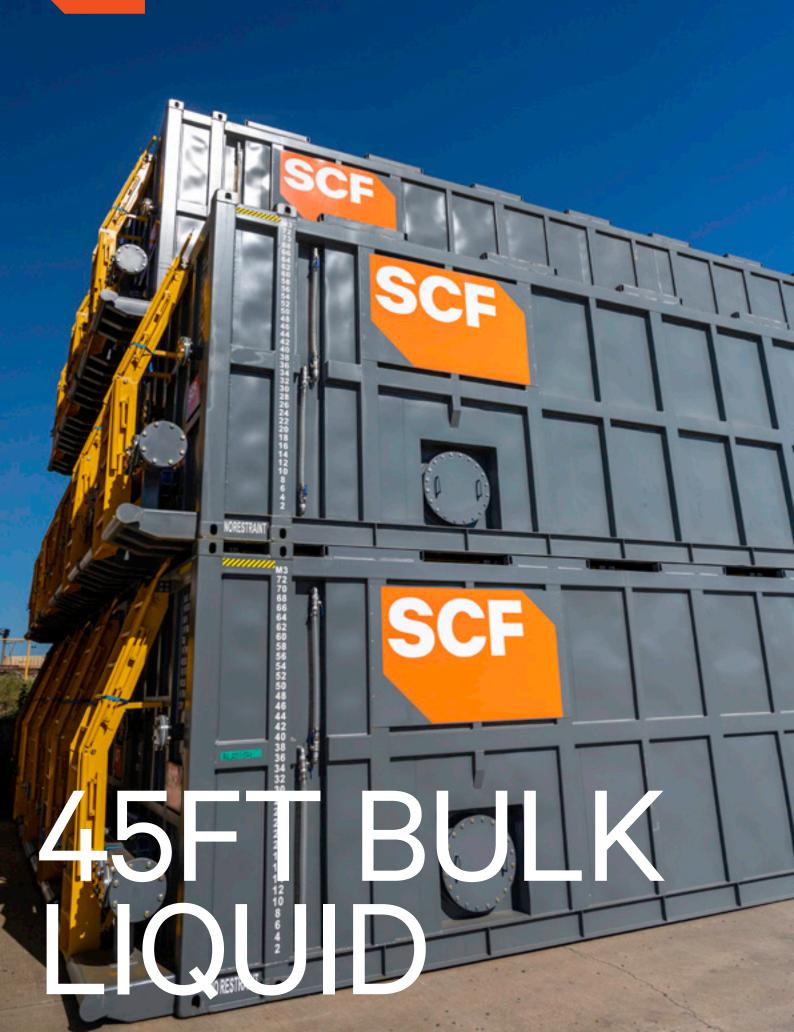

Top: One tank can store up to 77,000L, or 500BBL of liquid on-site.

Middle Left: Stairs and fold-able handrails provide safe access to the top.

Middle Right: Bulk Liquid Tanks can be quickly deployed.

Below:
With hand rails
down, Bulk Liquid
Tanks can be
stacked and
connected in a
farm configuration
for even greater
storage capacity.

## **Key Features**

- 500mm side access for cleaning and OHS
- 2 x 500mm hatches in roof
- Sump allows full evacuation
- Full manifold allows unit connectivity for larger projects
- 500BBL capacity
- Can be double stacked to reduce footprint on site