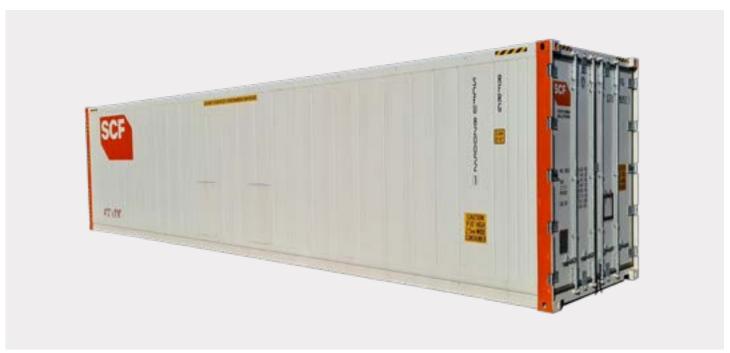

# 41ft Refrigerated Container

SCF's 41ft 20 pallet
Refrigerated container
delivers superior
temperature control for up
to 40 pallets (with load bars).
Intelligent insulation design
provides optimum
refrigeration properties to
reduce machinery run time,
fuel consumption and costs.

### **Details**

SCF's 41 foot refrigerated container can store up to 40 pallets in a temperature controlled environment with the utilisation of our internal load bars and double stacking.

Built with superior temperature control and insulation, temperature is efficiently maintained with reduced machinery run time, reducing fuel consumptions and costs.

Top: SCF's 41ft Refrigerated Container is built with super thermal properties to reduce machinery run time.

Middle Left: We offer short and long-term hire options to suit your requirements.

Middle Right: Vertical Load Bars enable the user to store up to 40 pallets in a temperature controlled environment.