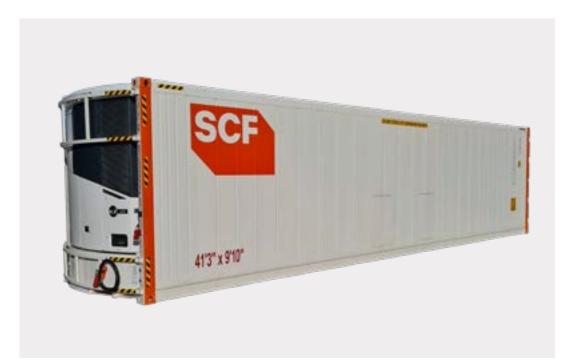

# 41ft Refrigerated Container

SCF's 41ft 20 pallet
Refrigerated container
delivers superior
temperature control for up
to 40 pallets (with load bars).
Intelligent insulation design
provides optimum
refrigeration properties to
reduce machinery run time,
fuel consumption and costs.

### **Details**

SCF's 41 foot refrigerated container can store up to 40 pallets in a temperature controlled environment with the utilisation of our internal load bars and double stacking.

Built with superior temperature control and insulation, temperature is efficiently maintained with reduced machinery run time, reducing fuel consumptions and costs.