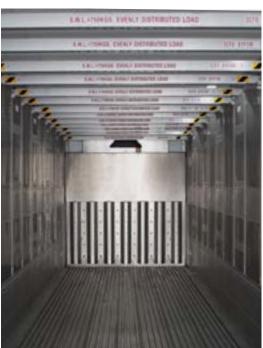

# **Key Features**

- Thermo King or Carrier electric machinery
- 2 pallet wide up to 40 pallets with vertical load bars
- Custom SCF insulation design for premium thermal performance
- Vertical load bars for double stacking
- F-track for freight restraint
- Airflow floor design for efficient cooling
- Internal scuff plates and flush mounted components to reduce damage

Top: SCF's 41ft Refrigerated Container is built with super thermal properties to reduce machinery run time.

Middle Left: We offer short and long-term hire options to suit your requirements.

Middle Right: Vertical Load Bars enable the user to store up to 40 pallets in a temperature controlled environment.