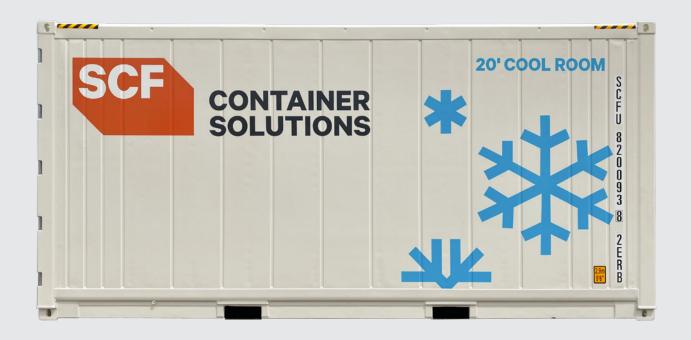

# CONTAINER SOLUTIONS

SCF's 20ft Cool Room container delivers superior temperature control for short and long-term storage. Intelligent insulation design provides optimum refrigeration properties to reduce machinery run time, electricity use and costs.

#### Details

SCF's 20ft Cool Room provides superior onsite temperature controlled storage for temperature sensitive goods. Utilising the proven technology in our larger 41ft, 46ft and 48ft refrigerated containers, the smaller unit provides greater flexibility for limited space, shortterm events or those with smaller storage needs.