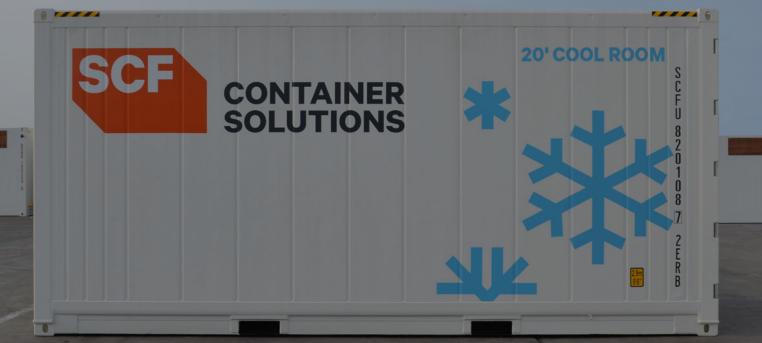

# CONTAINER SOLUTIONS

SCF's 20ft Cool Room container delivers superior temperature control for short and long-term storage. Intelligent insulation design provides optimum refrigeration properties to reduce machinery run time, electricity use and costs.

#### Details

SCF's 20ft Cool Room provides superior onsite temperature controlled storage for temperature sensitive goods. Utilising the proven technology in our larger 41ft, 46ft and 48ft refrigerated containers, the smaller unit provides greater flexibility for limited space, shortterm events or those with smaller storage needs.