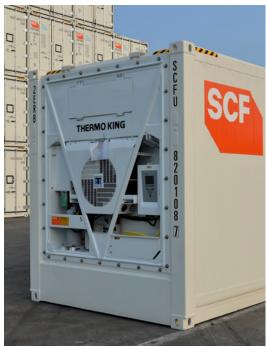

**External** 

Top: Vertical Load Bars activated.

Middle Left: Easy access and superior thermal insulation to reduce run costs. Middle Right: Electric Thermoking motor with

3 phase

plug & play connection.

SCF