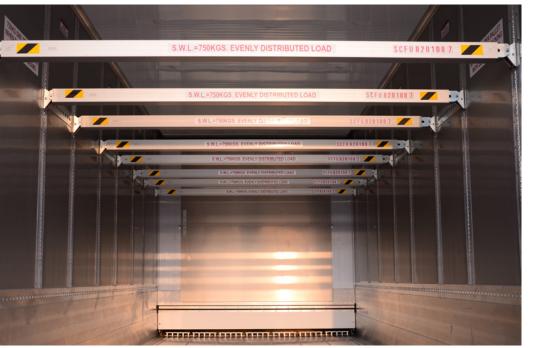

### **Key Features**

- Custom SCF insulation design for premium thermal performance
- 2 Australian pallet wide
- Vertical Sliding Load Bars to double stack pallets
- Emergency siren
- Internal release emergency door
- Ease of access entry door
- Internal LED lights

**External** 

Top: Vertical Load Bars activated.

Middle Left: Easy access and superior thermal insulation to reduce run costs. Middle Right: Electric Thermoking motor with

3 phase

plug & play connection.

SCF