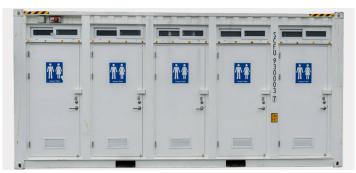

# INDIVIDUAL

Ensure your team are not left waiting for the 'vacant' sign - Maximise your on site hygiene solutions with SCF's 20ft Individual Toilet block, comfort and convenience has never been easier.

### **Details**

SCF's Individual Toilet Blocks are the 5 private cubicles of your dreams. Insulated for optimum temperature control, fitted with hot and cold water, functional windows to improve natural airflow and compliant with all Australian standards and the National Construction Code 2013 - what a

Every Individual Toilet Block comes with power and lighting and is built with the same high-quality materials as our standard containers and portable buildings.

Our construction range thrives in harsh environments. Built from steel (including steel doors) with high quality fittings, our units are designed to last.