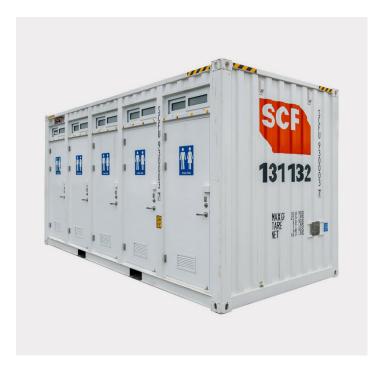

# INDIVIDUAL

Ensure your team are not left waiting for the 'vacant' sign - Maximise your on site hygiene solutions with SCF's 20ft Individual Toilet block, comfort and convenience has never been easier.

### **Details**

SCF's Individual Toilet Blocks are the 5 private cubicles of your dreams. Insulated for optimum temperature control, fitted with hot and cold water, functional windows to improve natural airflow and compliant with all Australian standards and the National Construction Code 2013 - what a

Every Individual Toilet Block comes with power and lighting and is built with the same high-quality materials as our standard containers and portable buildings.

Our construction range thrives in harsh environments. Built from steel (including steel doors) with high quality fittings, our units are designed to last.