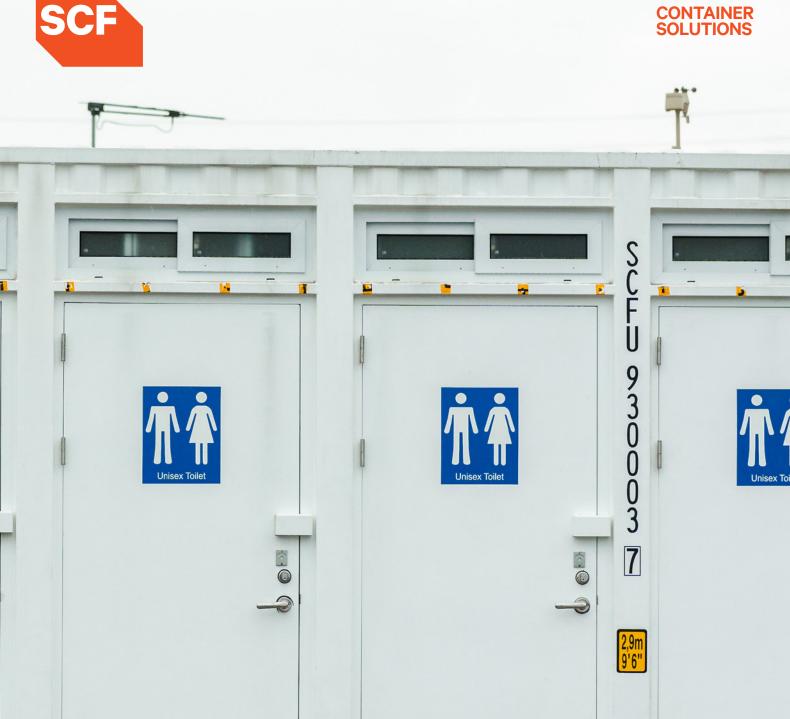

# INDIVIDUAL

Ensure your team are not left waiting for the 'vacant' sign - Maximise your on site hygiene solutions with SCF's 20ft Individual Toilet block, comfort and convenience has never been easier.

### **Details**

SCF's Individual Toilet Blocks are the 5 private cubicles of your dreams. Insulated for optimum temperature control, fitted with hot and cold water, functional windows to improve natural airflow and compliant with all Australian standards and the National Construction Code 2013 - what a

Every Individual Toilet Block comes with power and lighting and is built with the same high-quality materials as our standard containers and portable buildings.

Our construction range thrives in harsh environments. Built from steel (including steel doors) with high quality fittings, our units are designed to last.